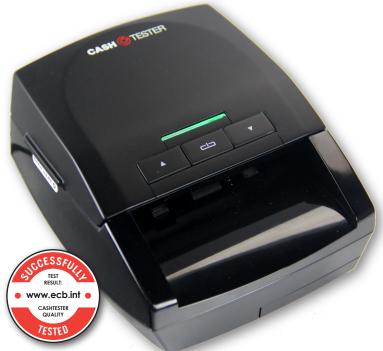

# CASH TESTER

CT 432 SD

## Compact, fast and with auto-detection!

The Cashtester **CT 432 SD** is a very complete and reliable detector with auto currency detection and successfully tested counterfeit detection!

Optional rechargeable batterie and update function via SD card and USB: the **CT 432 SD** offers all capabilities in one compact device.

### **KEY FEATURES**

- updatable for new notes and other currencies
- automatic currency detection
- 4-way input
- easy access to note transport for easy maintenance
- · very quick: less than 0.5 seconds
- rechargeable battery (optional)

### CT 432 SD COUNTERFEIT DETECTOR

- Euro and 1 other currencies (default Euro and CHF)
- automatic currency detection
- update via micro SD card
- automatic standby after 30 seconds
- detection speed: ≤ 0.5 seconds per note
- insert Euro notes lengthways in any direction
- banknote ejection from front or rear
- AC/DC adapter included (220V-240V)
- optional accessories:
  - rechargeable battery
  - update software (micro SD Card)
  - 12V adapter cigarette lighter (cars)